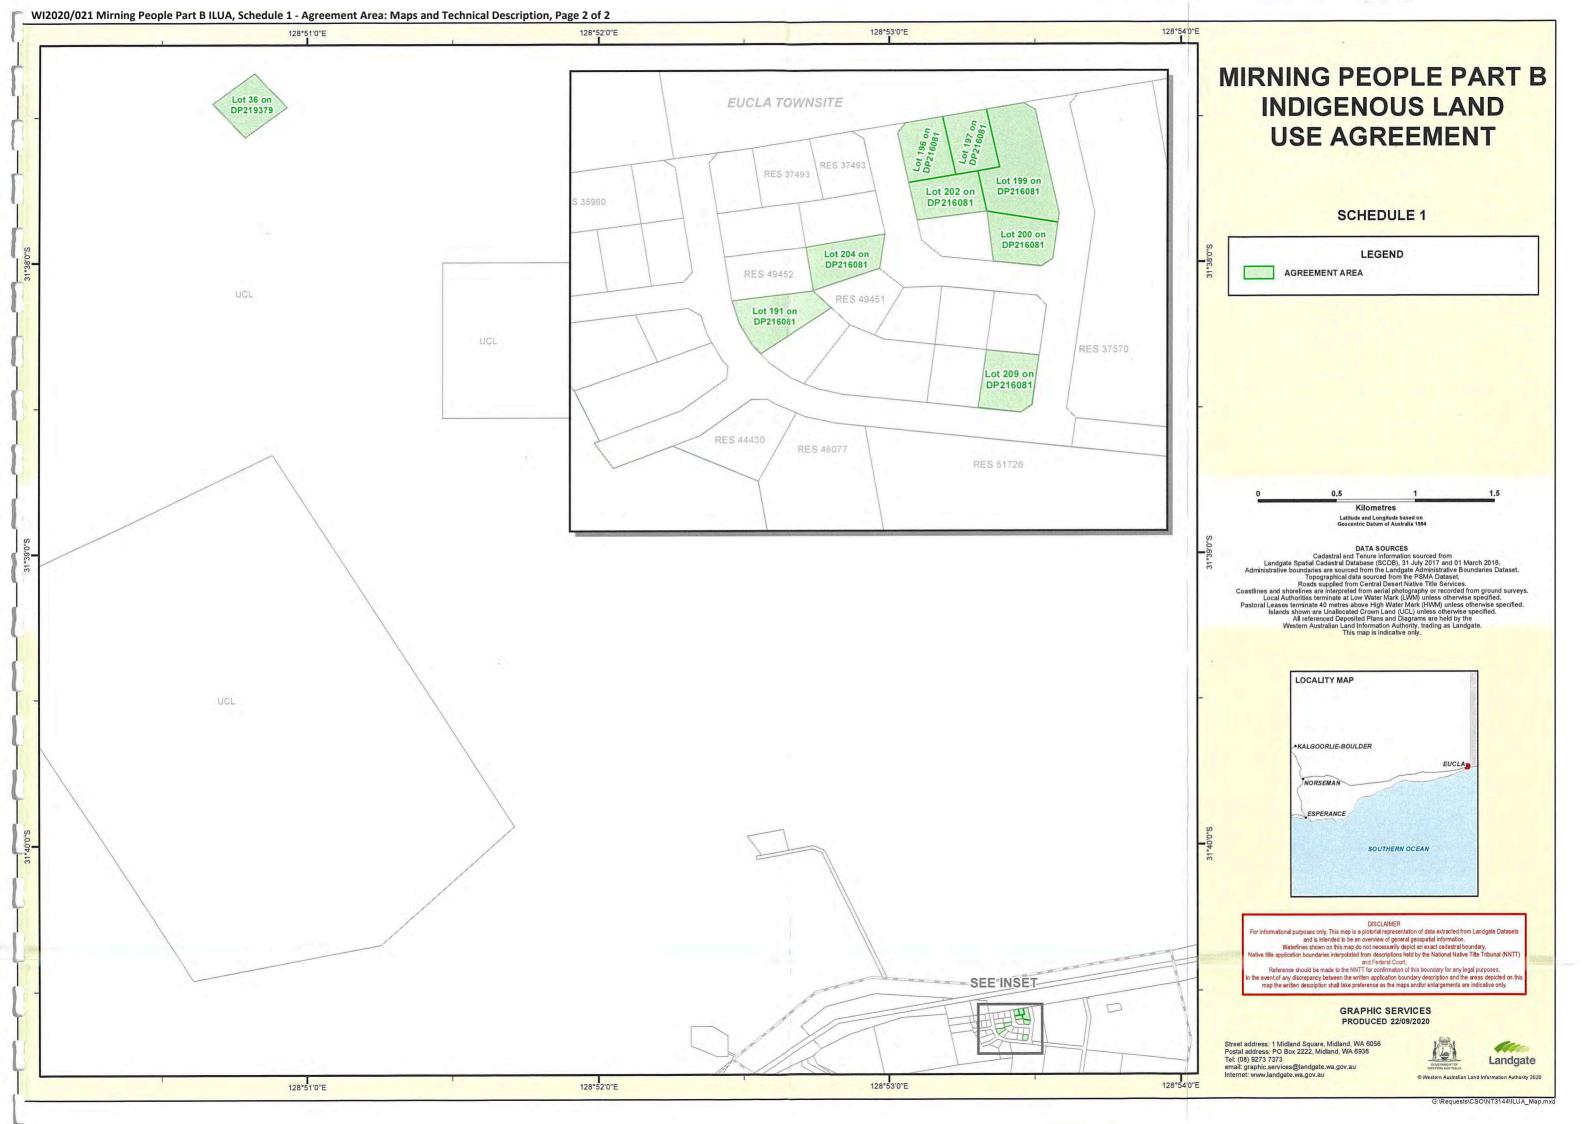

## Schedule 1 – Agreement Area: Maps and Technical Description (Clause 1.1)

The Agreement Area covers all those lands and waters comprising:

- (a) Lot 191 on Deposited Plan 216081, being the whole of the land comprised in Certificate of Title 2220/326;
- (b) Lot 196 on Deposited Plan 216081, being the whole of the land comprised in Certificate of Title LR3138/787;
- (c) Lot 197 on Deposited Plan 216081, being the whole of the land comprised in Certificate of Title 2220/328;
- (d) Lot 199 on Deposited Plan 216081, being the whole of the land comprised in Certificate of Title 2188/429;
- (e) Lot 200 on Deposited Plan 216081, being the whole of the land comprised in Certificate of Title 2635/517;
- (f) Lot 202 on Deposited Plan 216081, being the whole of the land comprised in Certificate of Title 2220/329;
- (g) Lot 204 on Deposited Plan 216081, being the whole of the land comprised in Certificate of Title 2540/865;
- (h) Lot 209 on Deposited Plan 216081, being the whole of the land comprised in Certificate of Title 2600/96; and
- (i) Lot 36 on Deposited Plan 219379, Reserve 45847, being the whole of the land comprised in Certificate of Title LR3123/652.